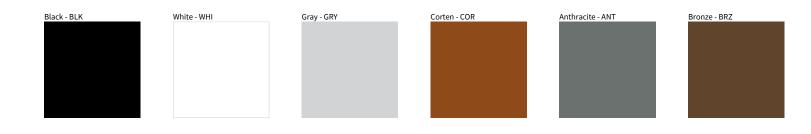

## TRIS POST COLOR FINISH CHART

| PROJECT  |  |
|----------|--|
| TYPE     |  |
| NOTES    |  |
| QUANTITY |  |
| DATE     |  |

Digital: Not all screens are calibrated the same, and therefore, colors will appear differently between screens.